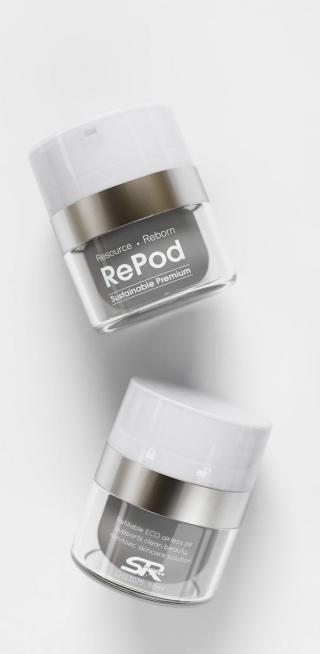

## the DESIGN

The Refillable EBM airless jar, RePod, is an aesthetical design for everyday clean beauty and organic skincare solutions, enabling consumers to repurchase, refill, and recycle the empties after usage.

### the LOOK

The ivory-toned overcap, pump, jar & screw cap of repurchases are the resin shade of mechanically recycled PCR, and the crystal clear reusable PET case is chemically recycled PCR.

<u>View decoration options</u> to build a distinguished image.