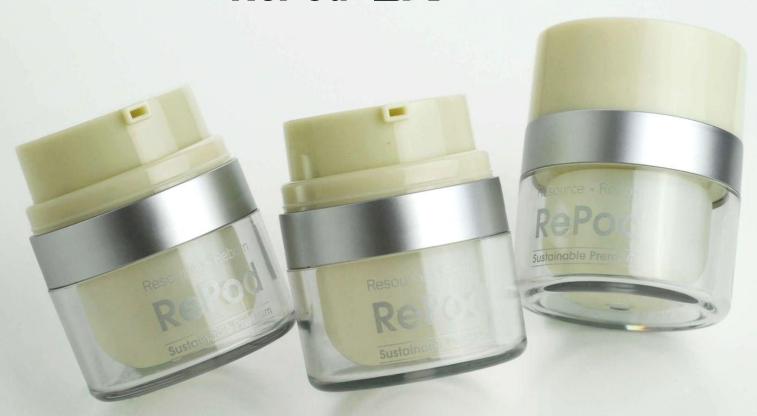

## the DESIGN

The Refillable EBM airless jar, RePod, is an aesthetical design for everyday clean beauty and organic skincare solutions, enabling consumers to repurchase, refill, and recycle the empties after usage.

### the LOOK

The ivory-toned overcap, pump, jar & screw cap of repurchases are the resin shade of mechanically recycled PCR, and the crystal clear reusable PET case is chemically recycled PCR.

<u>View decoration options</u> to build a distinguished image.