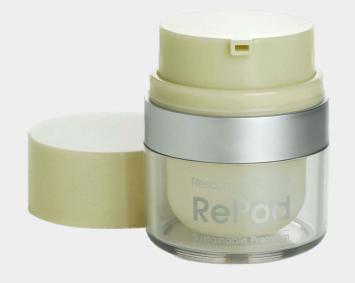

## the DESIGN

The Refillable EBM airless jar, RePod, is an aesthetical design for everyday clean beauty and organic skincare solutions, enabling consumers to repurchase, refill, and recycle the empties after usage.

### the JAR

- ✔ Protect organic ingredients without preservatives.
- ✓ Dispense high-viscosity balm, cream, or hydrating jelly
- ✓ Use 70% plastic less than piston-type airless design.
- ✓ Mono-material, recyclable.

### the LOOK

The ivory-toned overcap, pump, jar & screw cap of repurchases are the resin shade of mechanically recycled PCR, and the crystal clear reusable PET case is chemically recycled PCR.

<u>View decoration options</u> to build a distinguished image.