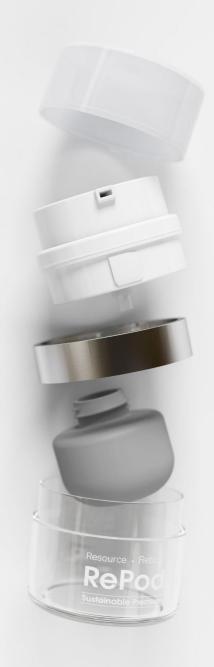

### the JAR

- ✔ Protect organic ingredients without preservatives.
- ✓ Dispense high-viscosity balm, cream, or hydrating jelly
- ✓ Use 70% plastic less than piston-type airless design.
- ✓ Mono-material, recyclable.

### the LOOK

The ivory-toned overcap, pump, jar & screw cap of repurchases are the resin shade of mechanically recycled PCR, and the crystal clear reusable PET case is chemically recycled PCR.

<u>View decoration options</u> to build a distinguished image.

# Consumers Repurchase, Refill, and Recycle.

- 1 Remove the emptied jar.
- 2 Unscrew the cap of the purchased refill.
- 3 Assemble the refill with the reusable pump.
- 4 Toss the emptied jar into recycle bin.