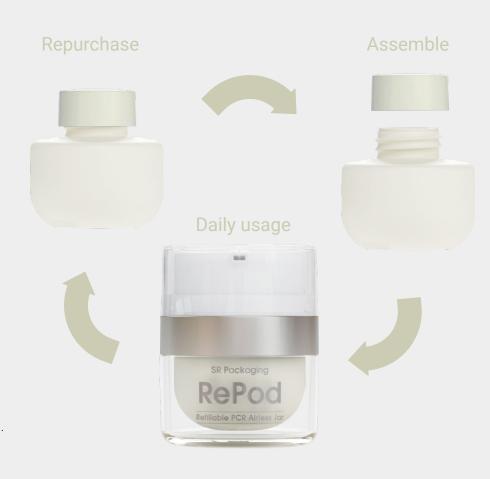

# Consumers Repurchase, Refill, and Recycle.

- 1 Remove the emptied jar.
- 2 Unscrew the cap of the purchased refill.
- 3 Assemble the refill with the reusable pump.
- 4 Toss the emptied jar into recycle bin.