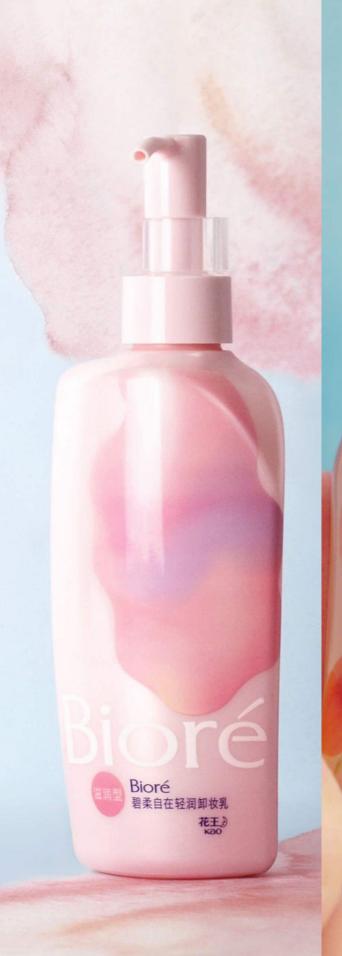

#### Bioré Makeup Remover Lotion

The light-textured, ph-balanced makeup remover lotion contains gentle moisturizers and cleansing agents to effectively remove all types of makeup without excessive rubbing or causing irritation. It leaves skin hydrated and free of pore-clogging residue.

The packaging is a 200 ml PE bottle that cuts 20% plastic off its previous design, plus the non-dripping, POM-free back suction pump.

\* Pump: CHS7003L-0

\* Neck size: 24/410

\* Output: 1 cc