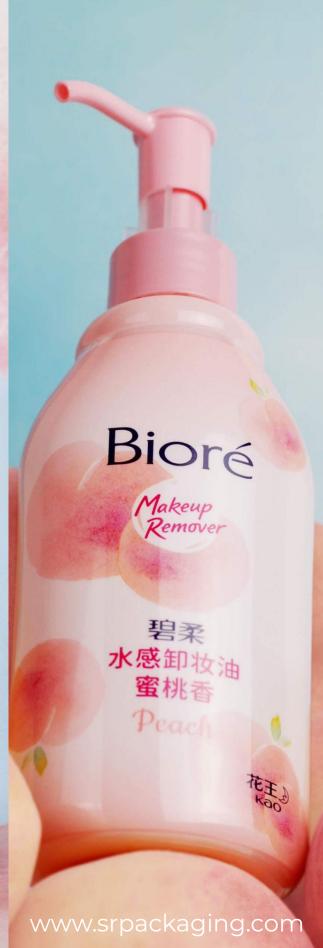

#### **Bioré Cleansing Oil**

This oil-based makeup remover instantly dissolves & removes long-wearing makeup, including waterproof mascara, and doesn't require excessive rubbing around delicate eye areas for its high cleansing efficacy.

It does not emulsify upon contact with water, allowing optimal cleansing even when used in the shower. It leaves no greasiness on the face while maintaining a natural moisture balance.

Its packaging is a 200 ml bottle with the POM-free back suction pump to offer a non-messy user experience.

\* Pump: CHS7003L-0

\* Neck size: 24/410

\* Output: 1 cc