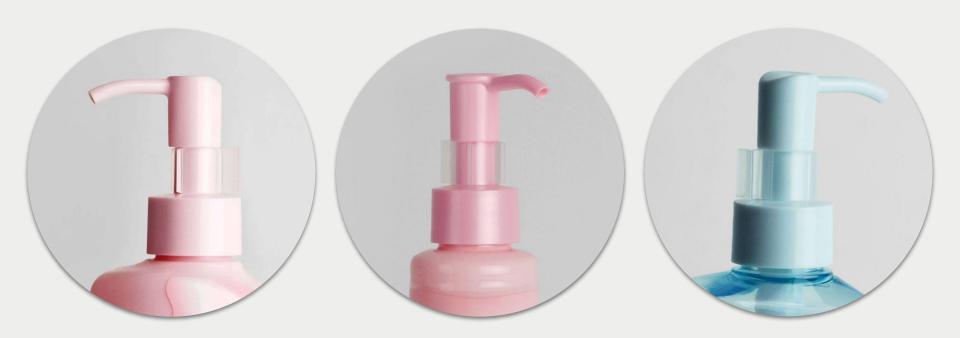

## POM-free back suction pumps for KAO, Bioré makeup remover & cleansing oil.

PACKAGING

- no dripping
- no mess

SR Packaging's back suction pump has made its mark to achieve the expected quality for dispensing low-viscosity liquids, and the makeup remover projects with <u>KAO</u> are the best proof.

The pumps have better-engineered content passageway that withstands temperature changes and usage trials. (see the details), and are chemical resistant and mechanically robust.

Here are the pump applications of 3 different formulae as showcases: Makeup Remover Lotion, Bicontinuous Phase Makeup Remover, and Cleansing Oil.