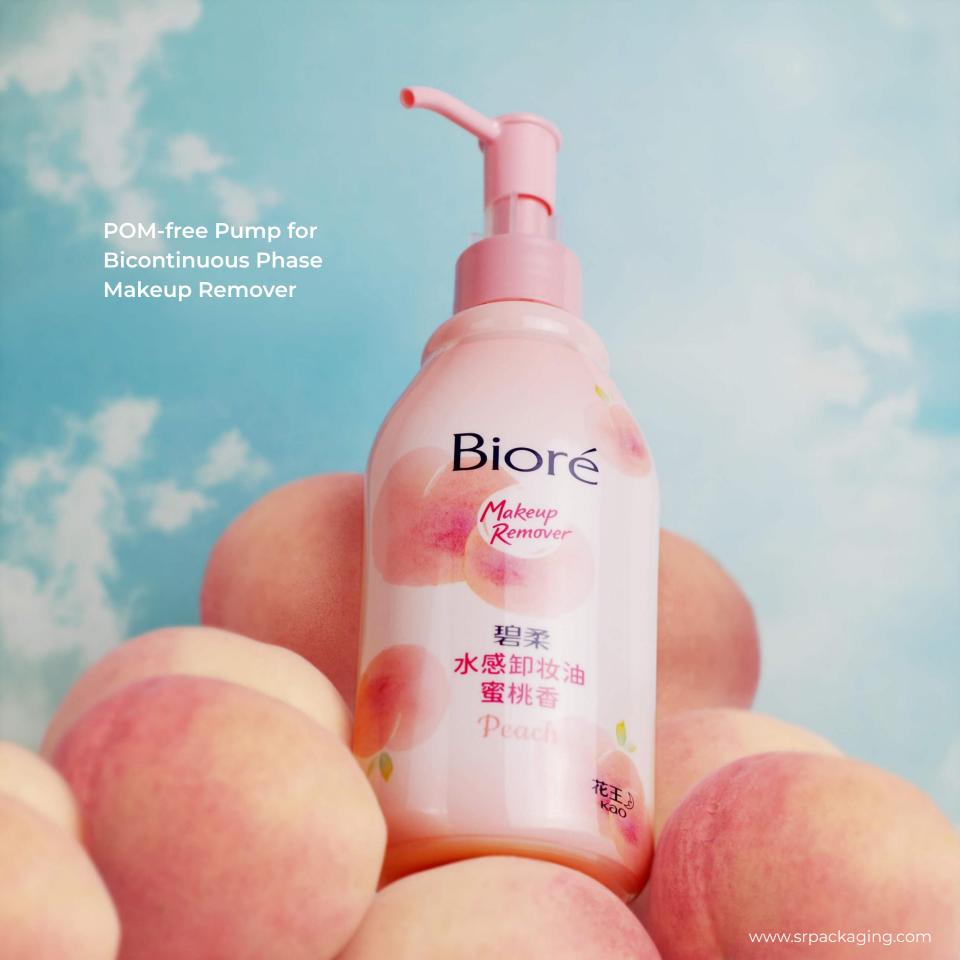

### Bioré Bicontinuous Phase Makeup Remover

By applying the bicontinuous phase structure, the makeup remover is able to lift hard-to-remove makeup off the skin without rubbing and gets rinsed off easily with water.

Its packaging is a 200 ml bottle with the POM-free back suction pump to offer a non-messy user experience.

\* Pump: CHS7003L-PBT

\* Neck size: 24/410

\* Output: 1 cc