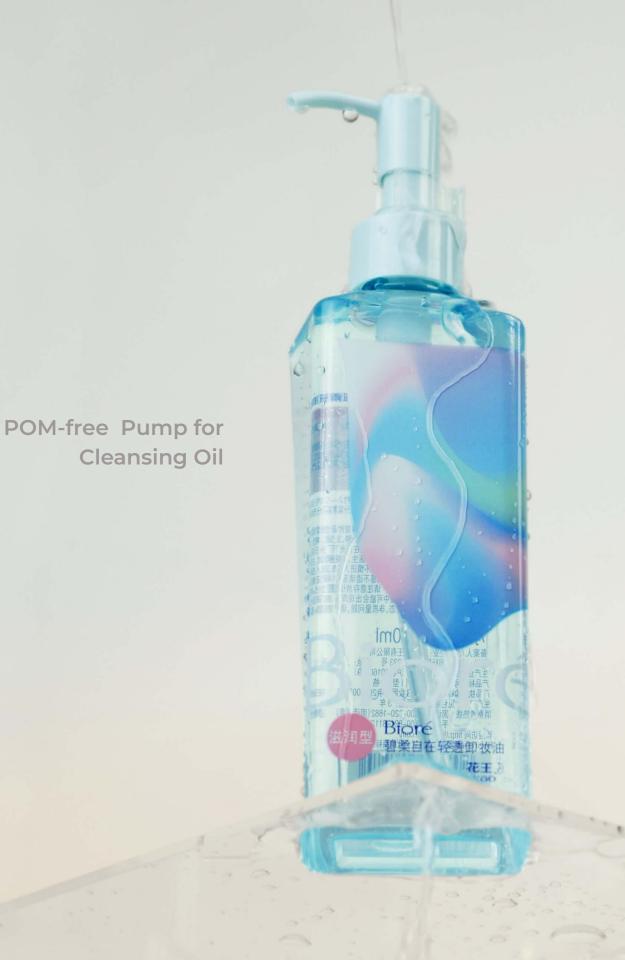

#### **Bioré Cleansing Oil**

This oil-based makeup remover instantly dissolves & removes long-wearing makeup, including waterproof mascara, and doesn't require excessive rubbing around delicate eye areas for its high cleansing efficacy.

It does not emulsify upon contact with water, allowing optimal cleansing even when used in the shower. It leaves no greasiness on the face while maintaining a natural moisture balance.

Its packaging is a 200 ml bottle with the POM-free back suction pump to offer a non-messy user experience.

\* Pump: CHS7003L-0

\* Neck size: 24/410

\* Output: 1 cc