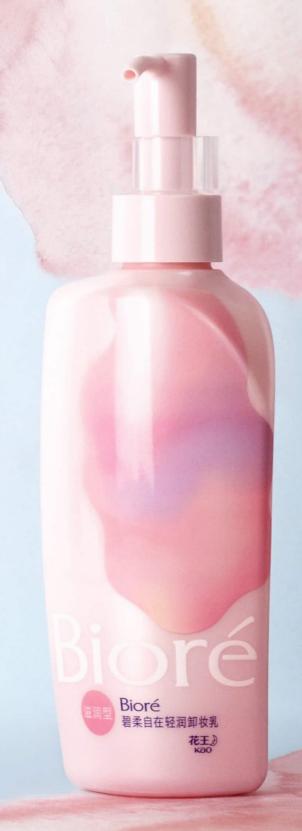

#### Bioré Makeup Remover Lotion

The light-textured, ph-balanced makeup remover lotion contains gentle moisturizers and cleansing agents to effectively remove all types of makeup without excessive rubbing or causing irritation. It leaves skin hydrated and free of pore-clogging residue.

The packaging is a 200 ml PE bottle that cuts 20% plastic off its previous design, plus the non-dripping, POM-free back suction pump.

\* Pump: CHS7003L-0

\* Neck size: 24/410

\* Output: 1 cc