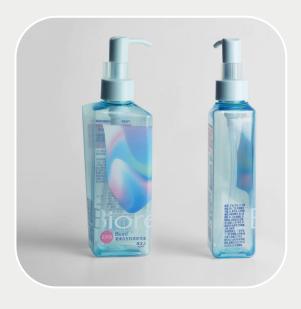

#### **Bioré Cleansing Oil**

This oil-based makeup remover instantly dissolves & removes long-wearing makeup, including waterproof mascara, and doesn't require excessive rubbing around delicate eye areas for its high cleansing efficacy.

It does not emulsify upon contact with water, allowing optimal cleansing even when used in the shower. It leaves no greasiness on the face while maintaining a natural moisture balance.

Its packaging is a 200 ml bottle with the POM-free back suction pump to offer a non-messy user experience.

\* Pump: CHS7003L-0

\* Neck size: 24/410

\* Output: 1 cc