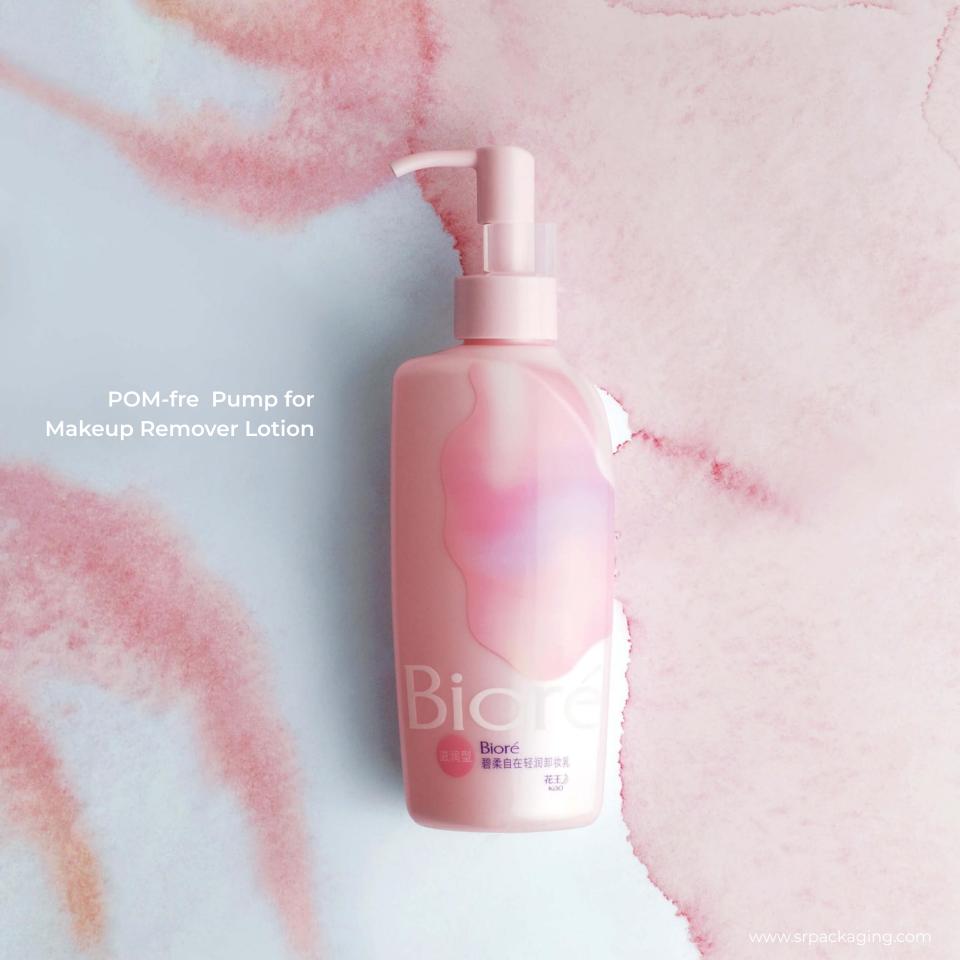

#### Bioré Makeup Remover Lotion

The light-textured, ph-balanced makeup remover lotion contains gentle moisturizers and cleansing agents to effectively remove all types of makeup without excessive rubbing or causing irritation. It leaves skin hydrated and free of pore-clogging residue.

The packaging is a 200 ml PE bottle that cuts 20% plastic off its previous design, plus the non-dripping, POM-free back suction pump.

\* Pump: CHS7003L-0

\* Neck size: 24/410

\* Output: 1 cc