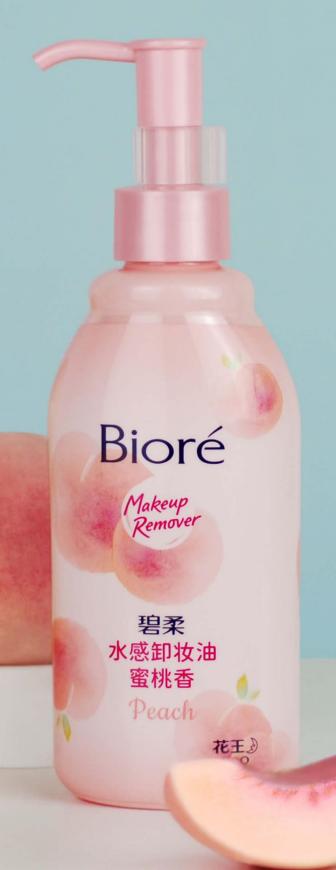

### Bioré Bicontinuous Phase Makeup Remover

By applying the bicontinuous phase structure, the makeup remover is able to lift hard-to-remove makeup off the skin without rubbing and gets rinsed off easily with water.

Its packaging is a 200 ml bottle with the POM-free back suction pump to offer a non-messy user experience.

\* Pump: CHS7003L-PBT

\* Neck size: 24/410

\* Output: 1 cc