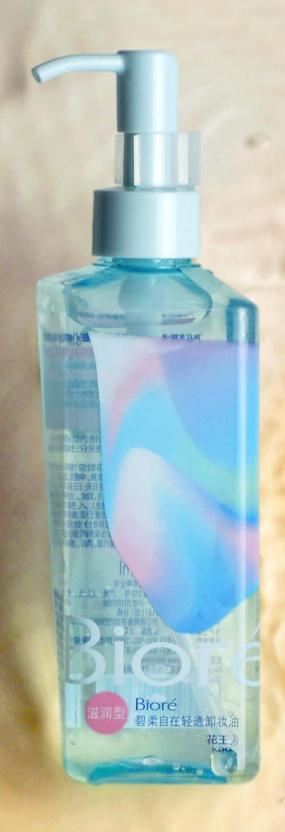

#### **Bioré Cleansing Oil**

This oil-based makeup remover instantly dissolves & removes long-wearing makeup, including waterproof mascara, and doesn't require excessive rubbing around delicate eye areas for its high cleansing efficacy.

It does not emulsify upon contact with water, allowing optimal cleansing even when used in the shower. It leaves no greasiness on the face while maintaining a natural moisture balance.

Its packaging is a 200 ml bottle with the POM-free back suction pump to offer a non-messy user experience.

\* Pump: CHS7003L-0

\* Neck size: 24/410

\* Output: 1 cc