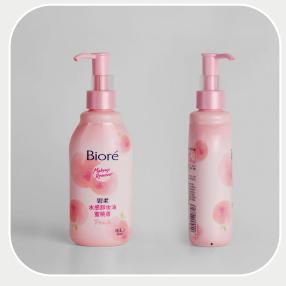

### Bioré Bicontinuous Phase Makeup Remover

By applying the bicontinuous phase structure, the makeup remover is able to lift hard-to-remove makeup off the skin without rubbing and gets rinsed off easily with water.

Its packaging is a 200 ml bottle with the POM-free back suction pump to offer a non-messy user experience.

\* Pump: CHS7003L-PBT

\* Neck size: 24/410

\* Output: 1 cc