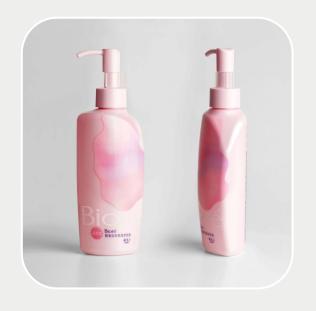

#### Bioré Makeup Remover Lotion

The light-textured, ph-balanced makeup remover lotion contains gentle moisturizers and cleansing agents to effectively remove all types of makeup without excessive rubbing or causing irritation. It leaves skin hydrated and free of pore-clogging residue.

The packaging is a 200 ml PE bottle that cuts 20% plastic off its previous design, plus the non-dripping, POM-free back suction pump.

\* Pump: CHS7003L-0

\* Neck size: 24/410

\* Output: 1 cc