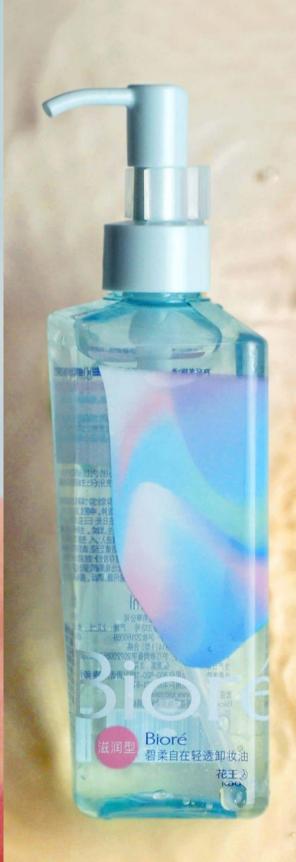

### Bioré Bicontinuous Phase Makeup Remover

By applying the bicontinuous phase structure, the makeup remover is able to lift hard-to-remove makeup off the skin without rubbing and gets rinsed off easily with water.

Its packaging is a 200 ml bottle with the POM-free back suction pump to offer a non-messy user experience.

\* Pump: CHS7003L-PBT

\* Neck size: 24/410

\* Output: 1 cc